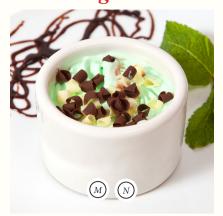

#### Midnight Mint

Luxurious dreamy Mint flavoured ice cream in pot, rippled with gorgeous chocolate sauce, topped with curls.

£4.00