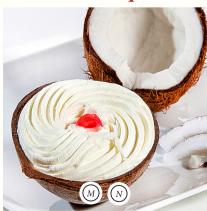

### Coconut Supreme

Cool & delicious coconut ice cream packed into real half coconut shell.

£4.00

(M) Milk (N) Nuts

(s) Sulphur