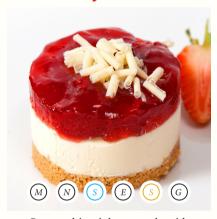

#### Strawberry Cheesecake

Set on a biscuit base, made with cream cheese and a hint of vanilla. Then topped with a strawberry fruit topping

£4.00