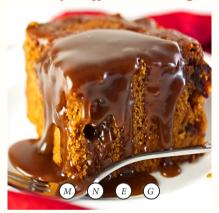

#### Sticky Toffee Pudding

Toffee flavoured sponge pudding with a sticky toffee flavoured sauce. (served hot)

with vanilla or strawberry

£6.00