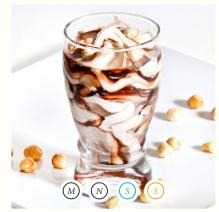

#### Flute Hazel

Glass filled with delicious dairy ice cream combined with chocolate sauce, topped with pieces of hazelnut.

£4.00