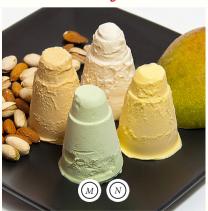

#### Kulfi

Delicious Indian ice cream made from whole milk, nuts & fruits, Choice of mango, pistachio, almond or malai flavours.

£2.50

Coffee.....£2.99