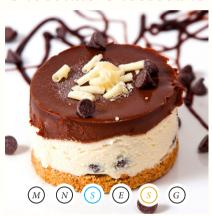

#### Chocolate Cheesecake

Made with cream cheese, rich chocolate chips and a hint of vanilla. Topped with chocolate ganache and white curls

£4.00