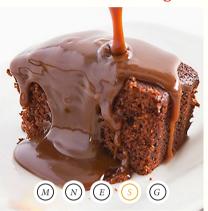

#### **Chocolate Pudding**

A layer of moist chocolate cake forms over soft pudding, creating rich chocolate heaven.

(Served hot)

with vanilla or strawberry

£6.00

M N S E S G